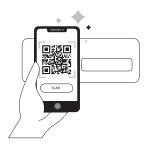

All you have to do is scan the label

Go to the AUVRAY portal and register your customer using the label code on the box. OR

Scan the QR code on the bike with an optical reader, it will send you directly to the AUVRAY website to register your customer.