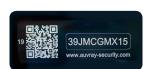

#### The AUVRAY tamper-proof label

We stick the tamper-proof label on the bike and its box

A ready to use solution, simple, fast and free (We pay the labels in advance). The bike is marked at the source with ICABike tamper-proof labels from the french company AUVRAY. You will only have to finalize the registration procedure of the customer, you can even charge this service 15,90€ (PVC) for less than 5 min of time.

All you have to do is scan the label

Go to the AUVRAY portal and register your customer using the label code on the box. OR

Scan the QR code on the bike with an optical reader, it will send you directly to the AUVRAY website to register your customer.