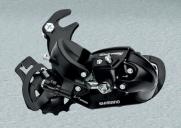

#### Shimano gear cluster MF-TZ500-7

Rear derailleur ShimanoTourney 6/7 speed SIS

Brushless Engine
AIKEMA - 250 W / 30 Nm
3 assistance levels

3 assistance modes: low, mid, high

7 Shimano speeds SL-M315 Model with trigger