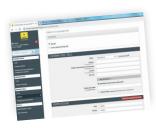

And register the customer on the portal

Load the form on the bike tab. Fill the bike's charcateristics and then fill your customer's details. Validate the registration request and AUVRAY register the elements on the national bike file (FNUCI). The registration certificate is sent directly to your customer by email.