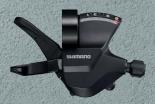

#### Shimano gear cluster MF-TZ500-7

Rear derailleur ShimanoTourney 6/7 speed SIS

Brushless Engine
AIKEMA - 250 W / 30 Nm
3 assistance levels

3 assistance modes: low, mid, high

7 Shimano speeds SL-M315 Model with trigger

# Wispeed C-300

Type City bike Wheel size 28"

Specifications

Maximum speed 25 km/h Engine brand AIKEMA

Engine type Brushless back

Engine power 250 W Engine torque 30 Nm

Speed 7 shimano speeds

Power supply and battery