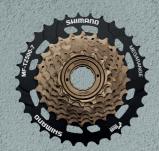

#### Shimano gear cluster MF-TZ500-7

Rear derailleur ShimanoTourney 6/7 speed SIS

Brushless Engine
AIKEMA - 250 W / 30 Nm
3 assistance levels

3 assistance modes: low, mid, high

7 Shimano speeds SL-M315 Model with trigger