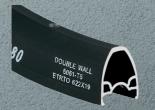

Adjustable suspension fork

Dampened shocks, ride comfort

28" Tires

Double-wall rims

Double-wall rims 700+45C= 28" 47-622