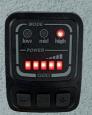

# Wispeed C-300

Type City bike Wheel size 28"

Specifications

Maximum speed 25 km/h Engine brand AIKEMA

Engine type Brushless back

Engine power 250 W Engine torque 30 Nm

Speed 7 shimano speeds

Power supply and battery

Type Lithium-ion
Power 36 V, 12.8 Ah

Removable Yes
Secure Yes
Position Back

Battery life Up to 80 km

Loading time 4-5 h
Charging cycle 500 cycles

Weight 2.5 kg

Console

Type LED

**Features** 